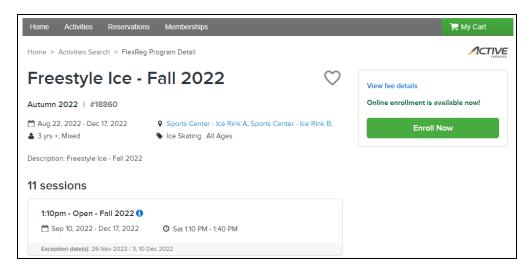

## 4. Click "Enroll Now"

- 5. Using the drop-down menu, select the participant
  - a. If participant is not listed, click Add New Family Member
- 6. Go to desired time(s) and then select date(s) from drop down. All available dates will be viewable
- 7. Click "Add to Cart" when all dates and times have been selected