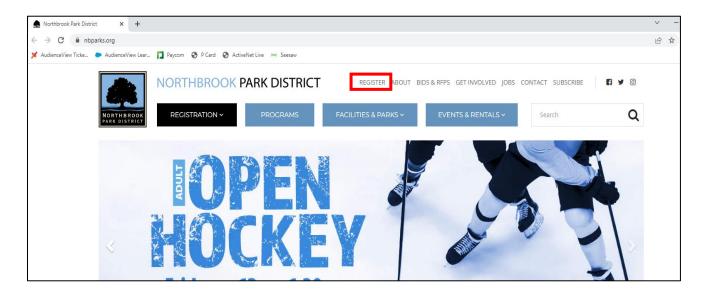

## **ENROLLMENT**

- 1. Visit nbparks.org
- 2. Click "Register"

3. Search "Freestyle" under Activities and click "Enroll Now"