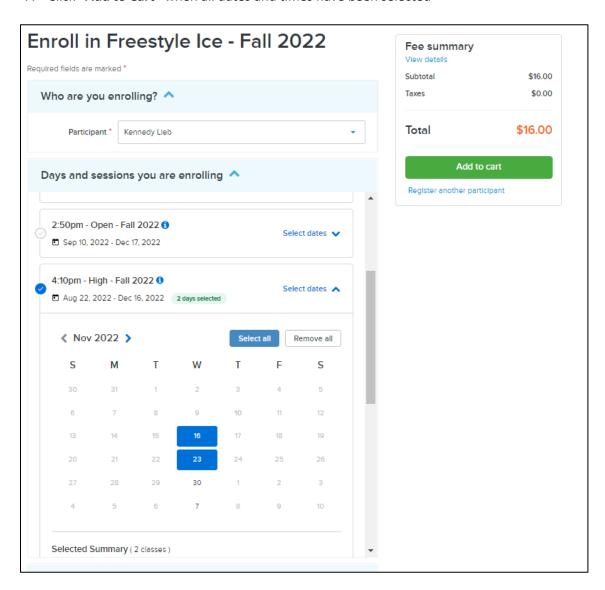

## 4. Click "Enroll Now"

- 5. Using the drop-down menu, select the participant
  - a. If participant is not listed, click Add New Family Member
- 6. Go to desired time(s) and then select date(s) from drop down. All available dates will be viewable
- 7. Click "Add to Cart" when all dates and times have been selected