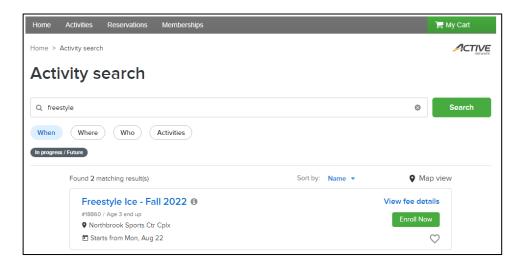

## **ENROLLMENT**

- 1. Visit nbparks.org
- 2. Click "Register"

3. Search "Freestyle" under Activities and click "Enroll Now"