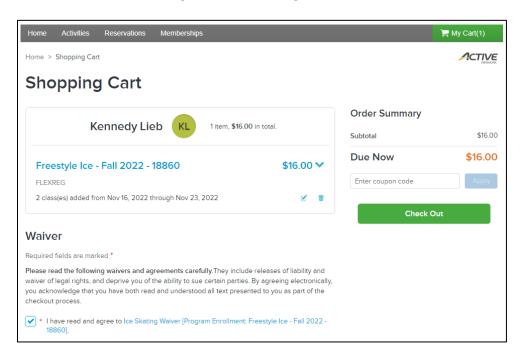

8. Click "I have read and agreed to Ice Skating Waiver" and click "Check Out" to complete payment