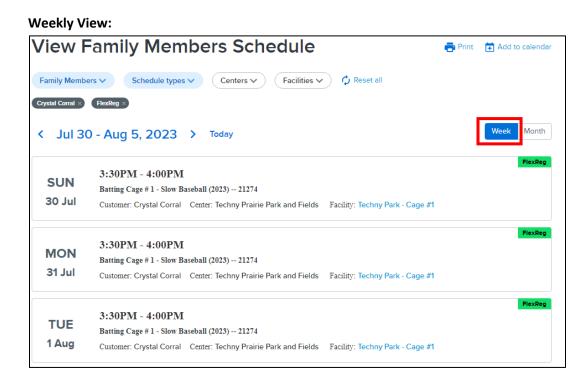

- 5. Select view by Week or Month (must scroll to first meeting date)
- 6. Select the family member(s) from the drop down and click apply
- 7. Select the Schedule types Flex Reg and click apply

8. Schedule can be printed and/or exportered to an electronic calendar.